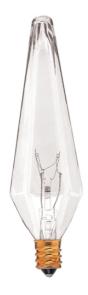

## **Decorative Clear** PRISM

25W PRISM CLEAR E12 120V 2PK BLISTER Item #480125 Ordering Code B25PRISM

- Prism lamps capture light and disperse decorative spectrums adding charm to any fixture
- Showroom lamps perfect for lowering energy consumption in applications with multiple lamps
- Teardrop lamps add flare to classic and contemporary chandeliers with its extended glass flame tip true to European style
- Ideal for decorative fixtures in homes and commercial areas

## **TECHNICAL SPECIFICATIONS**

Avg. Life Item# Watts **Bulb Type** Base Color Color Temp. CRI MOD Volts Lumens MOL Beam 480125 25 **PRISM** Warm White Light 2700K 2,000 1.125" 120 4.500"