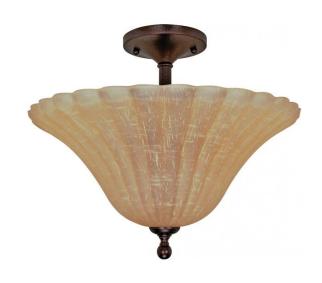

## NUVO 60/2407

Moulan ES - 3 Light Semi Flush with Champagne Linen Glass - (Lamp Included)

| Collection       | Moulan Close-to-Ceiling |  |  |
|------------------|-------------------------|--|--|
| Fixture Type     |                         |  |  |
| Category         | Semi Flush              |  |  |
| Finish           | Copper Bronze           |  |  |
| Style            | Transitional            |  |  |
| Number Of Lights | 3                       |  |  |
| Warranty         | 2 Year Limited          |  |  |

## **Features**

■ Moulan - ES Three Light Semi Flush

Width: 16" Height: 13 1/4"

Copper Espresso / Honey Marble

**UL** Dry