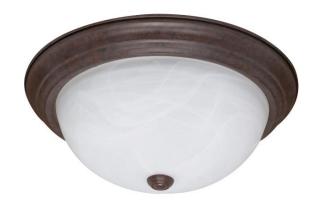

## NUVO 60/2627

3 Light ES 15" Flush Fixtue with Alabaster Glass - (3) 13w GU24 Lamps Included

| Fixture Type     | Close-to-Ceiling<br>Flush |  |  |
|------------------|---------------------------|--|--|
| Category         |                           |  |  |
| Finish           | Old Bronze                |  |  |
| Style            | Transitional              |  |  |
| Number Of Lights | 3                         |  |  |
| Warranty         | 2 Year Limited            |  |  |