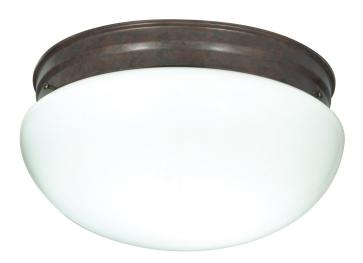

## NUVO 60-408

2-Lights Large Flush Mount Ceiling Light in Old Bronze Finish with White Mushroom Glass and (2) 18W GU24 Bulbs Included

Fixture Type Close-To-Ceiling Flush

Style Utility

Width 12"

Shade Description White Mushroom

Old Bronze

Height 6.5"

Shade Material Glass

Max Wattage 18 Watts

**Bulb Type** T4 Bulb

**Bulb Included** Yes

Certification UL Listed

**Energy Saver** Yes