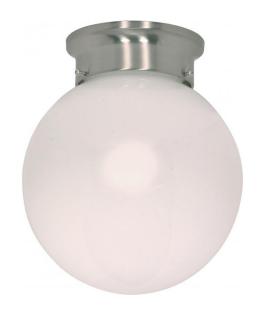

## NUVO 60/432

1 Light CFL - 8" - Flush Mount - White Ball - (1) 13W GU24 Lamps Included

| Fixture Type     | Close-to-Ceiling |  |  |
|------------------|------------------|--|--|
| Category         | Flush            |  |  |
| Finish           | Brushed Nickel   |  |  |
| Style            | Utility          |  |  |
| Number Of Lights | 1                |  |  |
| Warranty         | 2 Year Limited   |  |  |

## **Product Specifications**

| Style      | Extends   | Width     | Height        | Package Weight | Glass Finish                |
|------------|-----------|-----------|---------------|----------------|-----------------------------|
| Utility    | n/a       | 8.00      | 9.25          | 1.98           | Glass                       |
| Bulb Shape | Bulb Type | Bulb Base | Bulb Included | UPC            | Replaceable Light<br>Source |
| T4         | CFL       | GU24      | 1             | *045923604324  | Yes                         |