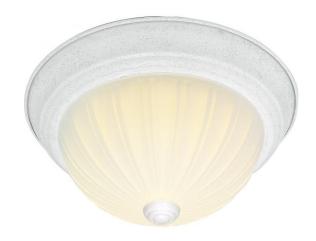

## NUVO 60/445

3 Light CFL - 15" - Flush Mount - Frosted Melon Glass - (3) 13W GU24 Lamps Included

| Fixture Type     | Close-to-Ceiling<br>Flush |  |  |
|------------------|---------------------------|--|--|
| Category         |                           |  |  |
| Finish           | White                     |  |  |
| Style Transi     |                           |  |  |
| Number Of Lights | 3                         |  |  |
| Warranty         | 2 Year Limited            |  |  |