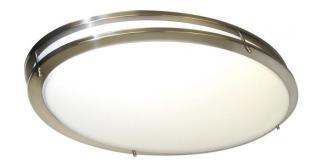

## NUVO 60/998

Glamour - 2 Light CFL - 32" Oval - Flush Mount - (2) 36W Fluorescent

| Collection       | Glamour<br>Close-to-Ceiling |  |  |
|------------------|-----------------------------|--|--|
| Fixture Type     |                             |  |  |
| Category         | Flush                       |  |  |
| Finish           | Brushed Nickel              |  |  |
| Style            | Transitional                |  |  |
| Number Of Lights | 2                           |  |  |
| Warranty         | 2 Year Limited              |  |  |