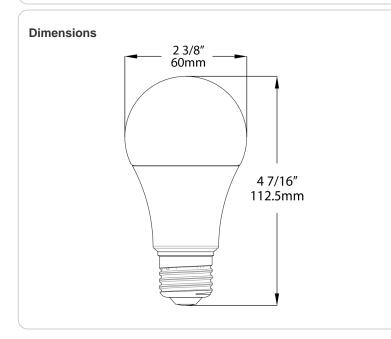

| >0.7                               |
| Typical Lumen Output:    | No                             | Operating Frequency:               |
| 1100                     | Beam Angle:                    | 60 Hz                              |
| Efficacy:                | 230°                           |                                    |
| 92 lm/W                  | Warranty:                      |                                    |
| Color Temperature:       | 3-Year, No-Compromise Warranty |                                    |
| 4000K Cool White         |                                |                                    |

# A19-12-E26-840-ND

### **Technical Specifications (continued)**

### Listings

UL Listed:

VL LIS

CEC Status:

Not lawful for sale in California



#### Features

REPLACE conventional halogen and incandescent bulbs PRODUCES 80 CRI, ideal for general lighting applications ENCLOSED FIXTURE RATED: May be used in both enclosed and open fixtures

DAMP RATED: Suitable for damp locations

SHATTERPROOF: Plastic constructed bulbs ideal for rugged applications