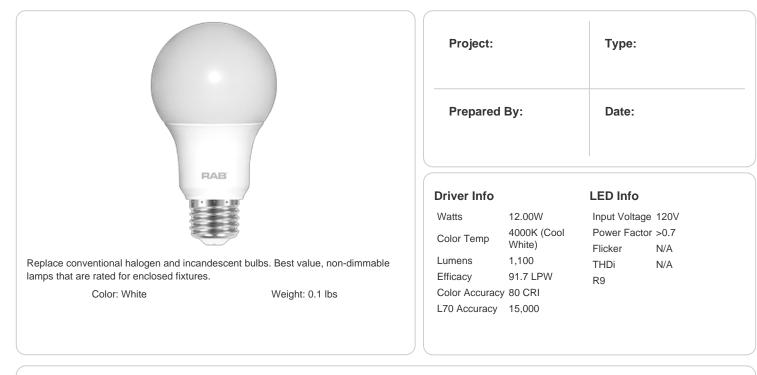

## A19-12-E26-840-ND

### **Technical Specifications**

| Technical Specifications | CRI:                           | For Use in Emergency Fixtures:     |
|--------------------------|--------------------------------|------------------------------------|
| Product Type:            | 80                             | No                                 |
| A-Line                   | Base Type:                     | For Use Outdoors in Open Fixtures: |
| Bulb Shape:              | E26                            | No                                 |
| A19                      | L70 Lifespan:                  | Electrical Characteristics         |
| Wattage:                 | 15,000 hours                   | Input Voltage:                     |
| 12W                      | Operating Temperature:         | 120V                               |
| Wattage Equivalency:     | -25°C - 40°C                   | Power Factor:                      |
| 75W Incandescent         | Dimmable:                      | >0.7                               |
| Typical Lumen Output:    | No                             | Operating Frequency:               |
| 1100                     | Beam Angle:                    | 60 Hz                              |
| Efficacy:                | 230°                           |                                    |
| 92 lm/W                  | Warranty:                      |                                    |
| Color Temperature:       | 3-Year, No-Compromise Warranty |                                    |
| 4000K Cool White         |                                |                                    |

#### Features

REPLACE conventional halogen and incandescent bulbs PRODUCES 80 CRI, ideal for general lighting applications ENCLOSED FIXTURE RATED: May be used in both enclosed and open fixtures

DAMP RATED: Suitable for damp locations

SHATTERPROOF: Plastic constructed bulbs ideal for rugged applications