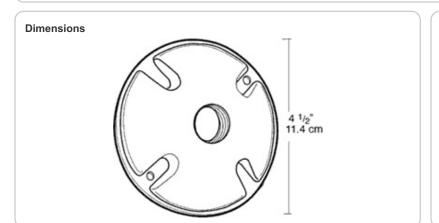

Die cast round covers with one or three 1/2" holes. Fit 4" round boxes. Supplied with thick foam rubber gasket and two #10-24 stainless steel screws. 3 hole cover comes with one die cast 1/2" close-up plug.