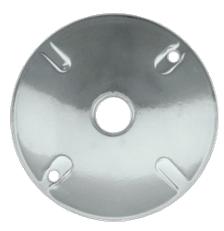

Die cast round covers with one or three 1/2" holes. Fit 4" round boxes. Supplied with thick foam rubber gasket and two #10-24 stainless steel screws. 3 hole cover comes with one die cast 1/2" close-up plug.

# **Technical Specifications**

Listings

**UL Listing:** 

Suitable for wet locations.

Construction

Covers:

Precision die cast aluminum round covers.

### **Hole Count:**

1 Hole.