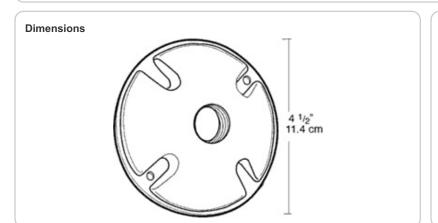

Die cast round covers with one or three 1/2" holes. Fit 4" round boxes. Supplied with thick foam rubber gasket and two #10-24 stainless steel screws. 3 hole cover comes with one die cast 1/2" close-up plug.

# **Technical Specifications**

Listings

**UL Listing:** 

Suitable for wet locations.

Construction

Covers:

Precision die cast aluminum round covers.

### **Hole Count:**

1 Hole.