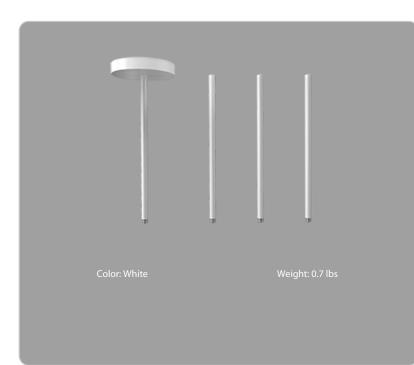

### Description:

Flexible pendant accessory includes (4)-12" stems that can be easily connected to extend the pendant length.

### Product Type:

Economy Cylinder Accessory

### Construction

Size:

4x 12" Stems