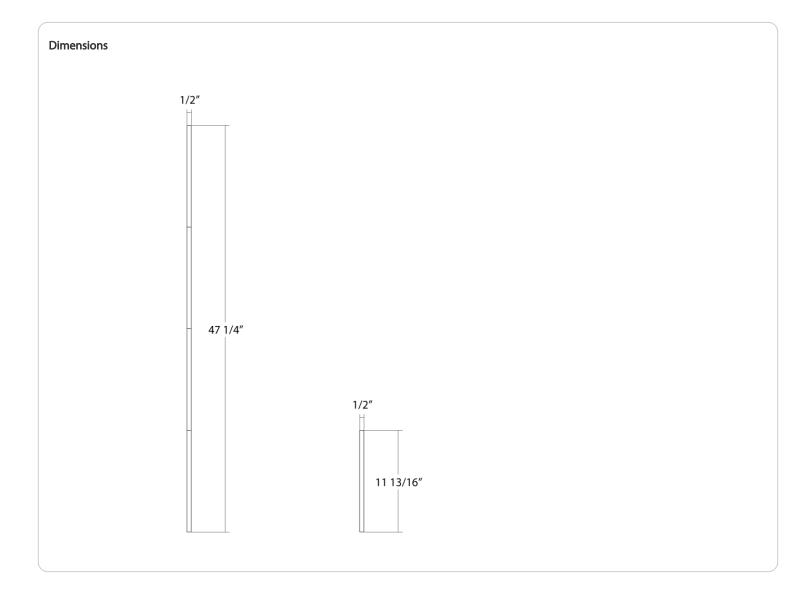

### Description:

Flexible pendant accessory includes (4)-12" stems that can be easily connected to extend the pendant length.

### Construction

Size:

4x 12" Stems