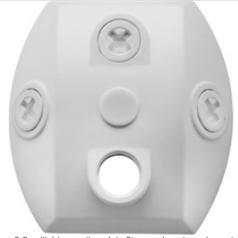

Die cast sensor & floodlight mounting plate fits round, rectangular, octagonal, recessed & surface mount boxes. Lower hole offers better sensor mounting position. 3 close-up plugs, thick, weatherproof gaskets, universal mounting bar and Hanging Helper Hook provided.