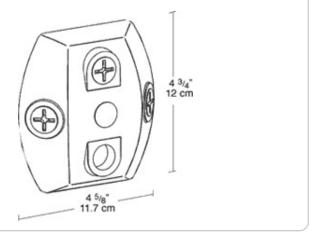

Color: White

Weight: 0.6 lbs

| Project:     | Туре: |
|--------------|-------|
| Prepared By: | Date: |