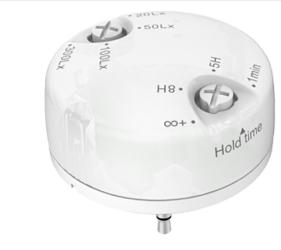

## **Features and Benefits**

Daylight Sensor + Photocell has On/Off with adjustable daylight and threshold timing12V Input Voltage

20/50/100/300lux

**Hold Time Options:** 

1min/5hr/8hr

**Input Frequency:** 

5.8 GHz +/- 75MHz

**Output Voltage:** 

10Vdc

**Operating Frequency:** 