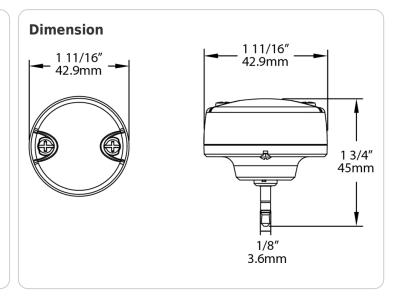

## **Case and Pallet Dimensions**

|        | QTY   | LENGTH (in) | WIDTH (in) | HEIGHT (in) |
|--------|-------|-------------|------------|-------------|
| CASE   | 100   | 9.8         | 9.8        | 8.1         |
| PALLET | 10000 | 49.2        | 40         | 45.5        |