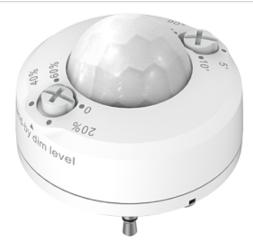

## **Features**

MOTION DETECTING: INFARED Sensor: PIR-S detects up to 10M (33ft)

120� SENSING ANGLE: Wide angle allows for acurate sensing

STEP DIMMING: Four brightness settings available STEP HOLD TIME: Four time settings available