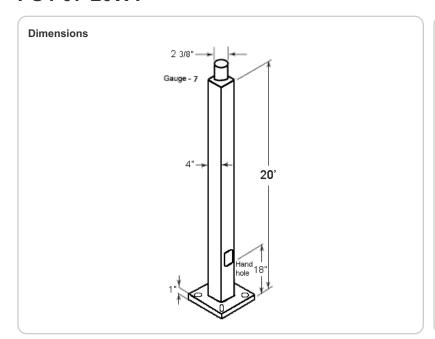

### Height:

20 FT.

## Gauge:

7

### Shaft Size:

4".

# **Hand Hole Dimensions:**

3" x 5".