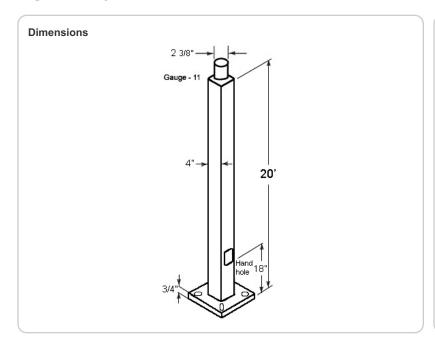

### Tenon:

Welded 2 3/8" tenon included.

## Height:

20 FT.

#### Gauge:

11

## Shaft Size:

4".

### **Hand Hole Dimensions:**

3" x 5".

### **Base Dimension:**

8".