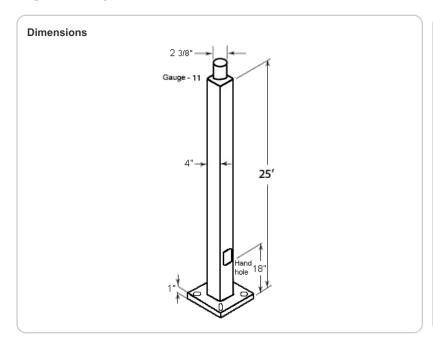

## Height:

25 FT.

## Gauge:

11

#### Shaft Size:

4".

### **Hand Hole Dimensions:**

3" x 5".