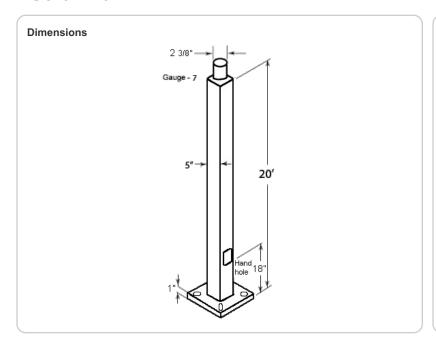

#### Height:

20 FT.

### Gauge:

7

#### Shaft Size:

5"

## **Hand Hole Dimensions:**

3" x 5"