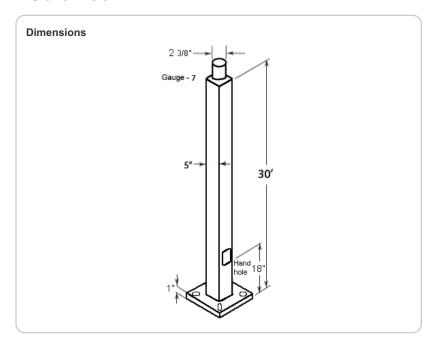

#### Height:

30 FT.

### Gauge:

7

#### Shaft Size:

5"

# **Hand Hole Dimensions:**

3" x 5"