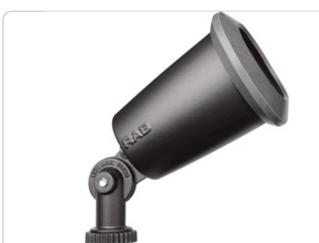

# R90MA

The economical R90 floodlight with a molded silicone external gasket to insure superior weatherproof seal. Polyester powder coating. PAR38 150 Watt max. Lamp not supplied.

Color: Bronze

Weight: 0.4 lbs

#### Swivels:

Fully adjustable with sure-grip locknuts. 1/2" NPS threaded arm with locking swivel fits all standard mounting covers.

## Housings:

Precision die cast aluminum. Tuffy flood is molded plastic.

#### Features

Molded, high temperature silicone gasket

EZ Grip locknut matches fixture finish and can be adjusted with fingers, pliers or a screwdriver

Rugged heavy sand die cast aluminum housing with durable powder coating