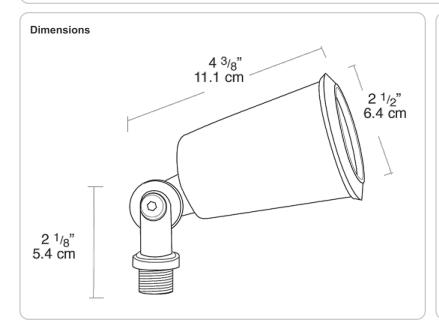

# R90MA

The economical R90 floodlight with a molded silicone external gasket to insure superior weatherproof seal. Polyester powder coating. PAR38 150 Watt max. Lamp not supplied.

Color: Bronze

Weight: 0.4 lbs