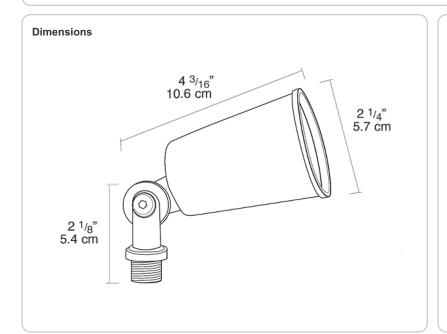

#### Housings:

Precision die cast aluminum. Tuffy flood is molded plastic.

#### Lamp:

Medium base PAR38 lamps up to 150 watts. lamp not supplied.