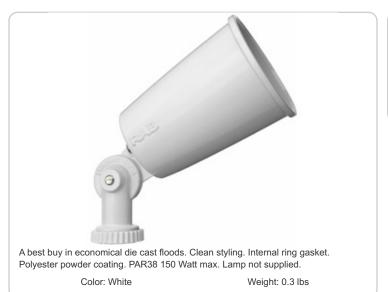

#### Housings:

Precision die cast aluminum. Tuffy flood is molded plastic.

#### Lamp:

Medium base PAR38 lamps up to 150 watts. lamp not supplied.

#### **Features**

Molded, high temperature silicone gasket

EZ Grip locknut matches fixture finish and can be adjusted with fingers, pliers or a screwdriver

Rugged heavy sand die cast aluminum housing with durable powder coating