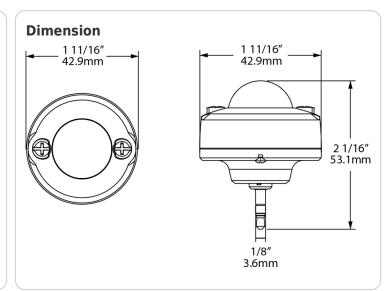

Detection Angle: 120 degrees Max Mounting Height: 19.7 ft Detection Radius: 13.12 ft Standby Dim Levels: 0/20%/40%/60% Input Frequency: 5.8 GHz +/- 75MHz Output Voltage: Operating Frequency: 5.8GHz Operating Current: 20mA Transmit Power: 1mW Listings CEC Status: Lawful for sale in California