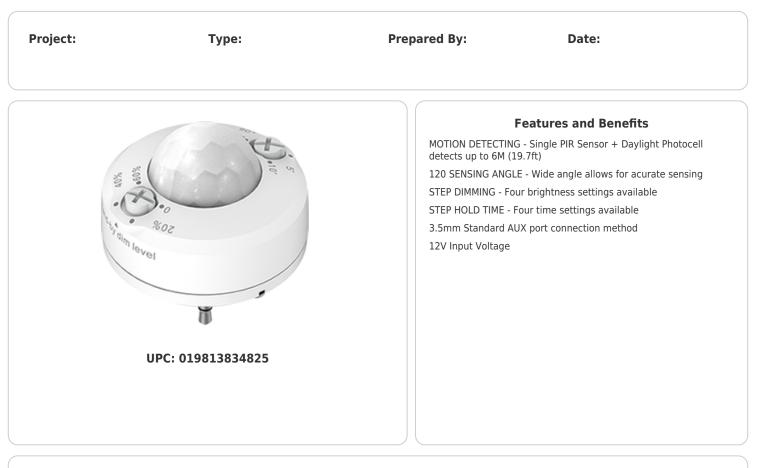

#### **Technical Specifications**

Technical Specifications
Product Type:
PIR Sensor
L70 Lifespan:
50,000 hours
Warranty:
5-Year, No-Compromise Warranty
Electrical Characteristics
Input Voltage:
15Vdc
Max Input Current:
0.1A
Max Output Current:
0.02A

Detection Angle: 120 degrees Max Mounting Height: 19.7 ft Detection Radius: 13.12 ft Standby Dim Levels: 0/20%/40%/60% Input Frequency: 5.8 GHz +/- 75MHz Output Voltage: Operating Frequency: 5.8GHz Operating Current: 20mA Transmit Power: 1mW Listings CEC Status: Lawful for sale in California

10Vdc