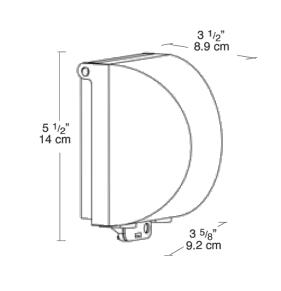

e.

#### Patents:

Pat. D533,510.

#### Dimensions

#### **Country of Origin:**

Designed by RAB in New Jersey and assembled in Taiwan.

#### **Trade Agreements Act Compliant:**

This product is a product of Taiwan and a "designated country" end product that complies with the Trade Agreements Act.

## GSA Schedule:

Suitable in accordance with FAR Subpart 25.4.

## Construction

#### Set Screw:

Locks cap to post and prevents rotation.

# Features

Clear PVC plastic turtle cover with lockable latch

Fits all standard rectangular covers

Durable molded ABS Post Adapter

Close up plug included

Knockout holes in bottom of Post Adapter for easy wiring

Mighty Post Adapter extends post height to keep outlets about plants and snow

Add an electrical box to your Might Post and Lawn Light combo