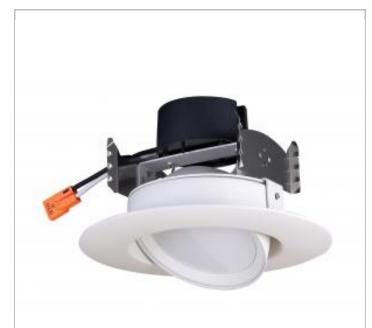

## **SATCO S29467**

9.5WLED/DIR/4/90'/30K/120V

Notes

Januari 10.17.2020 02:17:47

| General           |               |  |
|-------------------|---------------|--|
| Status            | Transitioning |  |
| Recessed Can Size | 4 in.         |  |
| Wattage           | 9.5           |  |
| Voltage           | 120V          |  |
| Finish            | White         |  |
| CCT (Kelvin)      | 3000          |  |
| Color Temperature | Warm White    |  |
| Lumen Output      | 600           |  |