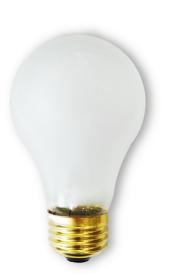

## A-Type Rough Service

75W A19 FROST ROUGH SERVICE 2PK Item #107175 Ordering Code 75A/RS-2PK

- Rough Service bulbs features a heavy duty reinforced filament for increased durability
- Rough Service bulbs are ideal for restaurants and work areas

## TECHNICAL SPECIFICATIONS

| ltem # | Watts | Bulb Type | Base | Color            | Color Temp. | CRI | Avg. Life | MOD    | Volts | Lumens | MOL    | Beam |
|--------|-------|-----------|------|------------------|-------------|-----|-----------|--------|-------|--------|--------|------|
| 107175 | 75    | A19       | E26  | Warm White Light | 2700K       | 100 | 5,000     | 2.375" | 130   | 580    | 4.250" | N/A  |