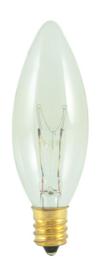

## Torpedo - 25mm

15W B8 CLEAR E12 130V Item #400115 Ordering Code 15CTC/25/3

- Slender shape and soft white light highlights any area for a classic atmosphere
- 25mm diameter ideal for small chandeliers
- Ideal for decorative lighting in homes and commercial areas

## TECHNICAL SPECIFICATIONS

| Item # | Watts | Bulb Type | Base | Color            | Color Temp. | CRI | Avg. Life | MOD    | Volts | Lumens | MOL    | Beam |
|--------|-------|-----------|------|------------------|-------------|-----|-----------|--------|-------|--------|--------|------|
| 400115 | 15    | B8        | E12  | Warm White Light | 2700K       | 100 | 5,000     | 1.000" | 130   | 75     | 3.125" | N/A  |