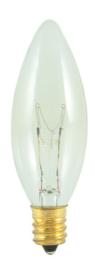

## Torpedo - 25mm

15W B8 TORPEDO CLEAR E12 120V Item #490115 Ordering Code 15CTC/25/2

- Slender shape and soft white light highlights any area for a classic atmosphere
- 25mm diameter ideal for small chandeliers
- Ideal for decorative lighting in homes and commercial areas

## TECHNICAL SPECIFICATIONS

| Item # | Watts | Bulb Type | Base | Color            | Color Temp. | CRI | Avg. Life | MOD    | Volts | Lumens | MOL    | Beam |
|--------|-------|-----------|------|------------------|-------------|-----|-----------|--------|-------|--------|--------|------|
| 490115 | 15    | B8        | E12  | Warm White Light | 2700K       | 100 | 1,500     | 1.000" | 120   | 105    | 3.125" | N/A  |