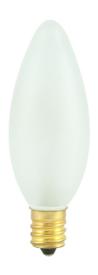

## Torpedo - 25mm

25W B8 TORPEDO FROST E12 120V Item #491125 Ordering Code 25CTF/25/2

- Slender shape and soft white light highlights any area for a classic atmosphere
- 25mm diameter ideal for small chandeliers
- Ideal for decorative lighting in homes and commercial areas

## TECHNICAL SPECIFICATIONS

| Item # | Watts | Bulb Type | Base | Color            | Color Temp. | CRI | Avg. Life | MOD    | Volts | Lumens | MOL    | Beam |
|--------|-------|-----------|------|------------------|-------------|-----|-----------|--------|-------|--------|--------|------|
| 491125 | 25    | B8        | E12  | Warm White Light | 2700K       | 100 | 1,500     | 1.000" | 120   | 220    | 3.125" | N/A  |