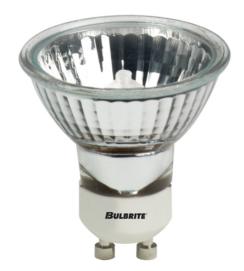

145 West Commercial Ave. Moonachie, New Jersey T: 800.528.5555 F: 800.441.7708 www.bulbrite.com

50W MR16 LENSED FLOOD GU10 120V Item #620150 Ordering Code EXN/GU10

- Provides UV protection
- Filament types include C-8
- Ideal for general residential and commercial applications

## TECHNICAL SPECIFICATIONS

| ltem # | Watts | Bulb Type | Base | Color            | Color Temp. | CRI | Avg. Life | MOD    | Volts | Lumens | MOL    | Beam |
|--------|-------|-----------|------|------------------|-------------|-----|-----------|--------|-------|--------|--------|------|
| 620150 | 50    | MR16      | GU10 | Soft White Light | 2900K       | 100 | 2,000     | 2.000" | 120   | 400    | 2.250" | 36   |