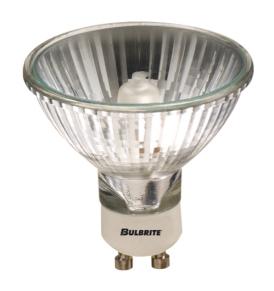

## MRs MR20

75W MR20 LENSED FLOOD GU10 120V Item #620475 Ordering Code 75MR20/GU10F

- Provides UV protection
- MR11 has frosted back to produce soft white backspill
- R111 is lensed with precise beam spread
- Filament types include CC-2V and CC-10
- "Ideal for residential and commercial applications; most commonly used in landscape lighting

## TECHNICAL SPECIFICATIONS

| Item # | Watts | Bulb Type | Base | Color            | Color Temp. | CRI | Avg. Life | MOD    | Volts | Lumens | MOL    | Beam |
|--------|-------|-----------|------|------------------|-------------|-----|-----------|--------|-------|--------|--------|------|
| 620475 | 75    | MR20      | GU10 | Soft White Light | 2900K       | 100 | 2,000     | 2.500" | 120   | 520    | 2.563" | 45   |