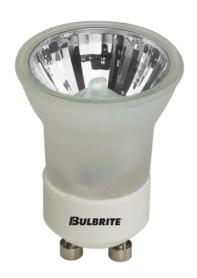

## MRs MR11

20W MR11 LENSED FROSTED BACK FLOOD GU10 120V ltem #620520

Ordering Code 20MR11/GU10F

- Provides UV protection
- MR11 has frosted back to produce soft white backspill
- R111 is lensed with precise beam spread
- Filament types include CC-2V and CC-8
- "Ideal for residential and commercial applications; most commonly used in landscape lighting

## **TECHNICAL SPECIFICATIONS**

| Item # | Watts | Bulb Type | Base | Color            | Color Temp. | CRI | Avg. Life | MOD    | Volts | Lumens | MOL    | Beam |
|--------|-------|-----------|------|------------------|-------------|-----|-----------|--------|-------|--------|--------|------|
| 620520 | 20    | MR11      | GU10 | Soft White Light | 2900K       | 100 | 2,000     | 1.375" | 120   | 135    | 1.875" | 36   |