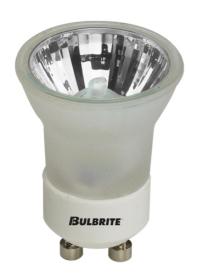

## MRs MR11

 $35\mathrm{W}$  MR11 LENSED FROSTED BACK FLOOD GU10 120V ltem #620535

Ordering Code 35MR11/GU10F

- Provides UV protection
- MR11 has frosted back to produce soft white backspill
- R111 is lensed with precise beam spread
- Filament types include CC-2V and CC-9
- "Ideal for residential and commercial applications; most commonly used in landscape lighting

## TECHNICAL SPECIFICATIONS

| ltem # | Watts | Bulb Type | Base | Color            | Color Temp. | CRI | Avg. Life | MOD    | Volts | Lumens | MOL    | Beam |
|--------|-------|-----------|------|------------------|-------------|-----|-----------|--------|-------|--------|--------|------|
| 620535 | 35    | MR11      | GU10 | Soft White Light | 2900K       | 100 | 2,000     | 1.375" | 120   | 330    | 1.875" | 36   |