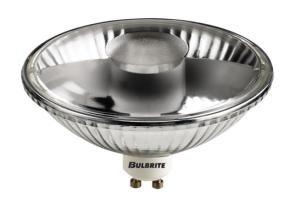

## Aluminized Reflectors R111

50W R111 GU10 FLOOD 120V Item #634050 Ordering Code 50R111GU/FL

- Provides UV protection
- MR11 has frosted back to produce soft white backspill
- R111 is lensed with precise beam spread
- Filament types include CC-2V and CC-11
- "Ideal for residential and commercial applications; most commonly used in landscape lighting

## **TECHNICAL SPECIFICATIONS**

| Item # | Watts | Bulb Type | Base | Color            | Color Temp. | CRI | Avg. Life | MOD    | Volts | Lumens | MOL    | Beam |
|--------|-------|-----------|------|------------------|-------------|-----|-----------|--------|-------|--------|--------|------|
| 634050 | 50    | R111      | GU10 | Soft White Light | 2900K       | 100 | 2,000     | 4.370" | 120   | 480    | 2.750" | 24   |