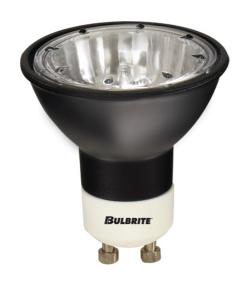

## **Specialty MRs**

50W MR16/BLACK FLOOD GU10 120V Item #638050 Ordering Code EXN/GU10/BLK

- Aluminized reflectors dissipate heat through the front of the lamp
- Provides UV protection
- Filament types include CCM and C-6
- Ideal for residential and commercial applications; most commonly used in landscape lighting

## TECHNICAL SPECIFICATIONS

| Item # | Watts | Bulb Type | Base | Color            | Color Temp. | CRI | Avg. Life | MOD    | Volts | Lumens | MOL    | Beam |
|--------|-------|-----------|------|------------------|-------------|-----|-----------|--------|-------|--------|--------|------|
| 638050 | 50    | MR16      | GU10 | Soft White Light | 2900K       | 100 | 3,000     | 2.000" | 120   | 460    | 2.063" | 36   |