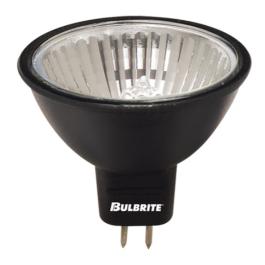

## Specialty MRs MR16

20W MR16/BLACK FLOOD GU5.3 12V Item #638220 Ordering Code BAB/BLK

- Aluminized reflectors dissipate heat through the front of the lamp
- Provides UV protection
- Filament types include CCM and C-6
- Ideal for residential and commercial applications; most commonly used in landscape lighting

## TECHNICAL SPECIFICATIONS

| ltem # | Watts | Bulb Type | Base  | Color            | Color Temp. | CRI | Avg. Life | MOD    | Volts | Lumens | MOL    | Beam |
|--------|-------|-----------|-------|------------------|-------------|-----|-----------|--------|-------|--------|--------|------|
| 638220 | 20    | MR16      | GU5.3 | Soft White Light | 2900K       | 100 | 3,000     | 2.000" | 12    | 125    | 1.875" | 36   |