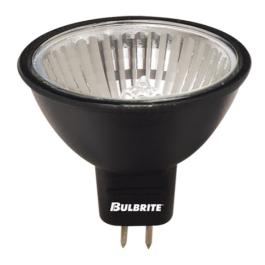

## Specialty MRs MR16

50W MR16/BLACK FLOOD GU5.3 24V Item #638520 Ordering Code EXN/BLK/24

- Aluminized reflectors dissipate heat through the front of the lamp
- Provides UV protection
- Filament types include CCM and C-6
- Ideal for residential and commercial applications; most commonly used in landscape lighting

## TECHNICAL SPECIFICATIONS

| ltem # | Watts | Bulb Type | Base  | Color            | Color Temp. | CRI | Avg. Life | MOD    | Volts | Lumens | MOL    | Beam |
|--------|-------|-----------|-------|------------------|-------------|-----|-----------|--------|-------|--------|--------|------|
| 638520 | 50    | MR16      | GU5.3 | Soft White Light | 2900K       | 100 | 3,000     | 2.000" | 24    | 645    | 1.875" | 38   |