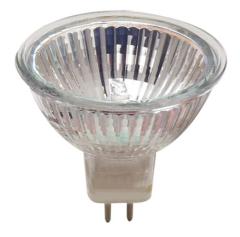

## MRS MR16

50W MR16 LENSED VERY WIDE FLOOD GU5.3 12V Item #641451 Ordering Code FNV/US

- GE's Constant Color¬ feature hard coated dichroic reflector creating consistent color over life of lamp
- IR lamps use less wattage and deliver higher light output
- Filament types include C-6
- Ideal for residential and commercial applications

## TECHNICAL SPECIFICATIONS

| Item # | Watts | Bulb Type | Base  | Color            | Color Temp. | CRI | Avg. Life | MOD    | Volts | Lumens | MOL    | Beam |
|--------|-------|-----------|-------|------------------|-------------|-----|-----------|--------|-------|--------|--------|------|
| 641451 | 50    | MR16      | GU5.3 | Soft White Light | 2900K       | 100 | 2,000     | 2.000" | 12    | N/A    | 1.750" | 60   |