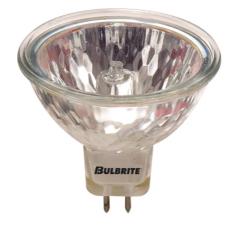

## MRS MR16

20W MR16 LENSED NARROW SPOT GU5.3 12V Item #645120 Ordering Code ESX/L

- Provides UV protection
- Filament types include C-8
- Ideal for general residential and commercial applications

(Product Comply Icons)

## TECHNICAL SPECIFICATIONS

| ltem # | Watts | Bulb Type | Base  | Color            | Color Temp. | CRI | Avg. Life | MOD    | Volts | Lumens | MOL    | Beam |
|--------|-------|-----------|-------|------------------|-------------|-----|-----------|--------|-------|--------|--------|------|
| 645120 | 20    | MR16      | GU5.3 | Soft White Light | 2900K       | 100 | 2,000     | 2.000" | 12    | 240    | 1.875" | 12   |