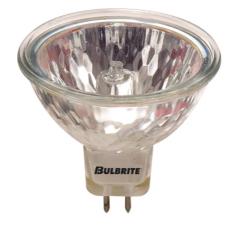

145 West Commercial Ave. Moonachie, New Jersey T: 800.528.5555 F: 800.441.7708 www.bulbrite.com

50W MR16 LENSED FLOOD GU5.3 12V Item #645350 Ordering Code EXN/L

- Provides UV protection
- Filament types include C-8
- Ideal for general residential and commercial applications

## TECHNICAL SPECIFICATIONS

| ltem # | Watts | Bulb Type | Base  | Color            | Color Temp. | CRI | Avg. Life | MOD    | Volts | Lumens | MOL    | Beam |
|--------|-------|-----------|-------|------------------|-------------|-----|-----------|--------|-------|--------|--------|------|
| 645350 | 50    | MR16      | GU5.3 | Soft White Light | 2900K       | 100 | 2,000     | 2.000" | 12    | 750    | 1.875" | 36   |