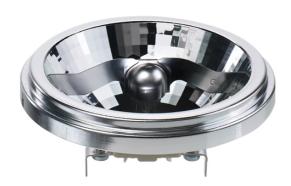

## Aluminized Reflectors AR111

50W AR111 AR111 FLOOD G53 12V Item #674050 Ordering Code 50AR111FL

- Bright white light
- Aluminized reflectors dissipate heat through the front of the lamp
- Precise beam spreads and C-8 filament type
- Ideal for commercial applications; commonly used in retail

## TECHNICAL SPECIFICATIONS

| Item # | Watts | Bulb Type | Base | Color            | Color Temp. | CRI | Avg. Life | MOD    | Volts | Lumens | MOL    | Beam |
|--------|-------|-----------|------|------------------|-------------|-----|-----------|--------|-------|--------|--------|------|
| 674050 | 50    | AR111     | G53  | Soft White Light | 2900K       | 100 | 3,000     | 4.375" | 12    | N/A    | 2.313" | 24   |