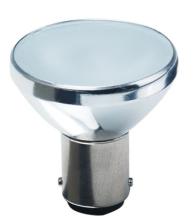

## Aluminized Reflectors

20W ARL37 FROST SPOT BA15D 12V Item #674421 Ordering Code GBE

- Bright white light
- Aluminized reflectors dissipate heat through the front of the lamp
- Precise beam spreads and C-8 filament type
- Ideal for commercial applications; commonly used in retail

(Product Comply Icons)

| TECHNICAL SPECIFICATIONS |       |           |      |                  |             |     |           |        |       |        |        |      |
|--------------------------|-------|-----------|------|------------------|-------------|-----|-----------|--------|-------|--------|--------|------|
| ltem #                   | Watts | Bulb Type | Base | Color            | Color Temp. | CRI | Avg. Life | MOD    | Volts | Lumens | MOL    | Beam |
| 674421                   | 20    | ALR       |      | Soft White Light | 2900K       | 100 | 2,000     | 1.500" | 12    | 250    | 1.500" | 18   |