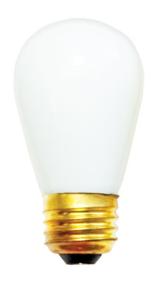

## Indicator, Sign and Night Light

11W S14 SIGN CERAMIC WHITE E26 130V Item #701011 Ordering Code 11S14W

- Ceramic bulbs are made with thermal paint providing a richer
- Ideal for amusement and theatrical lighting
- Sleeve packed

## TECHNICAL SPECIFICATIONS

| ltem # | Watts | Bulb Type | Base | Color            | Color Temp. | CRI | Avg. Life | MOD    | Volts | Lumens | MOL    | Beam |
|--------|-------|-----------|------|------------------|-------------|-----|-----------|--------|-------|--------|--------|------|
| 701011 | 11    | S14       | E26  | Warm White Light | 2700K       | 100 | 5,000     | 1.750" | 130   | 60     | 3.333" | N/A  |