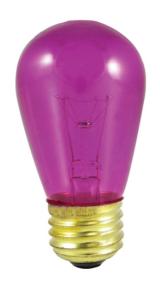

## Indicator, Sign and Night Light

11W S14 SIGN TRANSPARENT FUCHSIA E26 130V Item #701501 Ordering Code 11S14TF

- Ceramic bulbs are made with thermal paint providing a richer
- Ideal for amusement and theatrical lighting
- Sleeve packed

## TECHNICAL SPECIFICATIONS

| Item # | Watts | Bulb Type | Base | Color            | Color Temp. | CRI | Avg. Life | MOD    | Volts | Lumens | MOL    | Beam |
|--------|-------|-----------|------|------------------|-------------|-----|-----------|--------|-------|--------|--------|------|
| 701501 | 11    | S14       | E26  | Warm White Light | 2700K       | N/A | 5,000     | 1.750" | 130   | N/A    | 3.333" | N/A  |