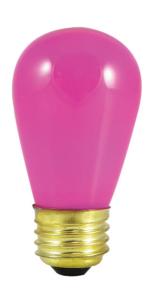

## Indicator, Sign and Night Light <sup>S14</sup>

11W S14 SIGN CERAMIC PINK E26 130V Item #701601 Ordering Code 11S14CP

- Ceramic bulbs are made with thermal paint providing a richer
- Ideal for amusement and theatrical lighting
- Sleeve packed

## TECHNICAL SPECIFICATIONS

| ltem # | Watts | Bulb Type | Base | Color | Color Temp. | CRI | Avg. Life | MOD    | Volts | Lumens | MOL    | Beam |
|--------|-------|-----------|------|-------|-------------|-----|-----------|--------|-------|--------|--------|------|
| 701601 | 11    | S14       | E26  | N/A   | N/A         | N/A | 5,000     | 1.750" | 130   | N/A    | 3.333" | N/A  |