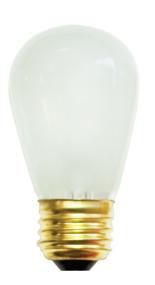

## Indicator, Sign and Night Light <sup>S14</sup>

11W S14 SIGN FROST E26 130V Item #701911 Ordering Code 11S14F

- Ceramic bulbs are made with thermal paint providing a richer
- Ideal for amusement and theatrical lighting
- Sleeve packed

## TECHNICAL SPECIFICATIONS

| ltem # | Watts | Bulb Type | Base | Color            | Color Temp. | CRI | Avg. Life | MOD    | Volts | Lumens | MOL    | Beam |
|--------|-------|-----------|------|------------------|-------------|-----|-----------|--------|-------|--------|--------|------|
| 701911 | 11    | S14       | E26  | Warm White Light | 2700K       | 100 | 5,000     | 1.750" | 130   | 70     | 3.333" | N/A  |