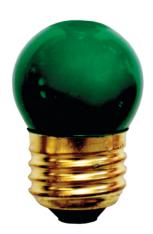

## Indicator, Sign and Night Light S11

7.5W S11 CERAMIC GREEN 130V Item #702407 Ordering Code 7.5S11G

- Ceramic bulbs are made with thermal paint providing a richer
- Ideal for amusement and theatrical lighting
- Sleeve packed

## TECHNICAL SPECIFICATIONS

| ltem # | Watts | Bulb Type | Base | Color | Color Temp. | CRI | Avg. Life | MOD    | Volts | Lumens | MOL    | Beam |
|--------|-------|-----------|------|-------|-------------|-----|-----------|--------|-------|--------|--------|------|
| 702407 | 7     | S11       | E26  | N/A   | N/A         | 100 | 2,500     | 1.375" | 130   | 40     | 2.125" | N/A  |