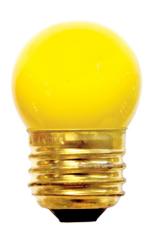

## Indicator, Sign and Night Light S11

7.5W S11 CERAMIC YELLOW 130V Item #702607 Ordering Code 7.5S11Y

- Ceramic bulbs are made with thermal paint providing a richer
- Ideal for amusement and theatrical lighting
- Sleeve packed

## TECHNICAL SPECIFICATIONS

| ltem # | Watts | Bulb Type | Base | Color | Color Temp. | CRI | Avg. Life | MOD    | Volts | Lumens | MOL    | Beam |
|--------|-------|-----------|------|-------|-------------|-----|-----------|--------|-------|--------|--------|------|
| 702607 | 7     | S11       | E26  | N/A   | N/A         | 100 | 2,500     | 1.375" | 130   | 40     | 2.125" | N/A  |