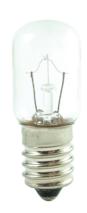

## Appliance, Amusement

8W T5.5 CLEAR E14 60V Item #715002 Ordering Code 8T5.5/60V

- Available in a variety of bases and voltages to meet specific needs
- Low wattage is ideal for illuminating small spaces
- Used in sewing machines
- · Sleeve packed