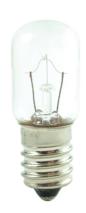

## Appliance, Amusement

10W T5.5 CLEAR E14 130V Item #715005 Ordering Code 10T5.5/130

- Available in a variety of bases and voltages to meet specific needs
- Low wattage is ideal for illuminating small spaces
- Used in sewing machines
- Sleeve packed

## TECHNICAL SPECIFICATIONS

| ltem # | Watts | Bulb Type | Base | Color            | Color Temp. | CRI | Avg. Life | MOD    | Volts | Lumens | MOL    | Beam |
|--------|-------|-----------|------|------------------|-------------|-----|-----------|--------|-------|--------|--------|------|
| 715005 | 10    | T5.5      | E14  | Warm White Light | 2700K       | 100 | 1,500     | 0.688" | 130   | 50     | 2.125" | N/A  |