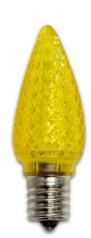

## Specialty Colors

0.6W LED C9 YELLOW E17 120V Item #770192 Ordering Code LED/C9Y

- C9 bright LED replacement bulbs are a true retrofit for their incandescent lamp counterparts
- Ideal for indoor and outdoor use most commonly used in amusement parks
- 0.6W LED = 5W INCANDESCENT

## TECHNICAL SPECIFICATIONS

| ltem # | Watts | Bulb Type | Base | Color | Color Temp. | CRI | Avg. Life | MOD    | Volts | Lumens | MOL    | Beam |
|--------|-------|-----------|------|-------|-------------|-----|-----------|--------|-------|--------|--------|------|
| 770192 |       | C9        | E17  | N/A   | N/A         | N/A | 30,000    | 1.125" | 120   | N/A    | 2.938" | N/A  |